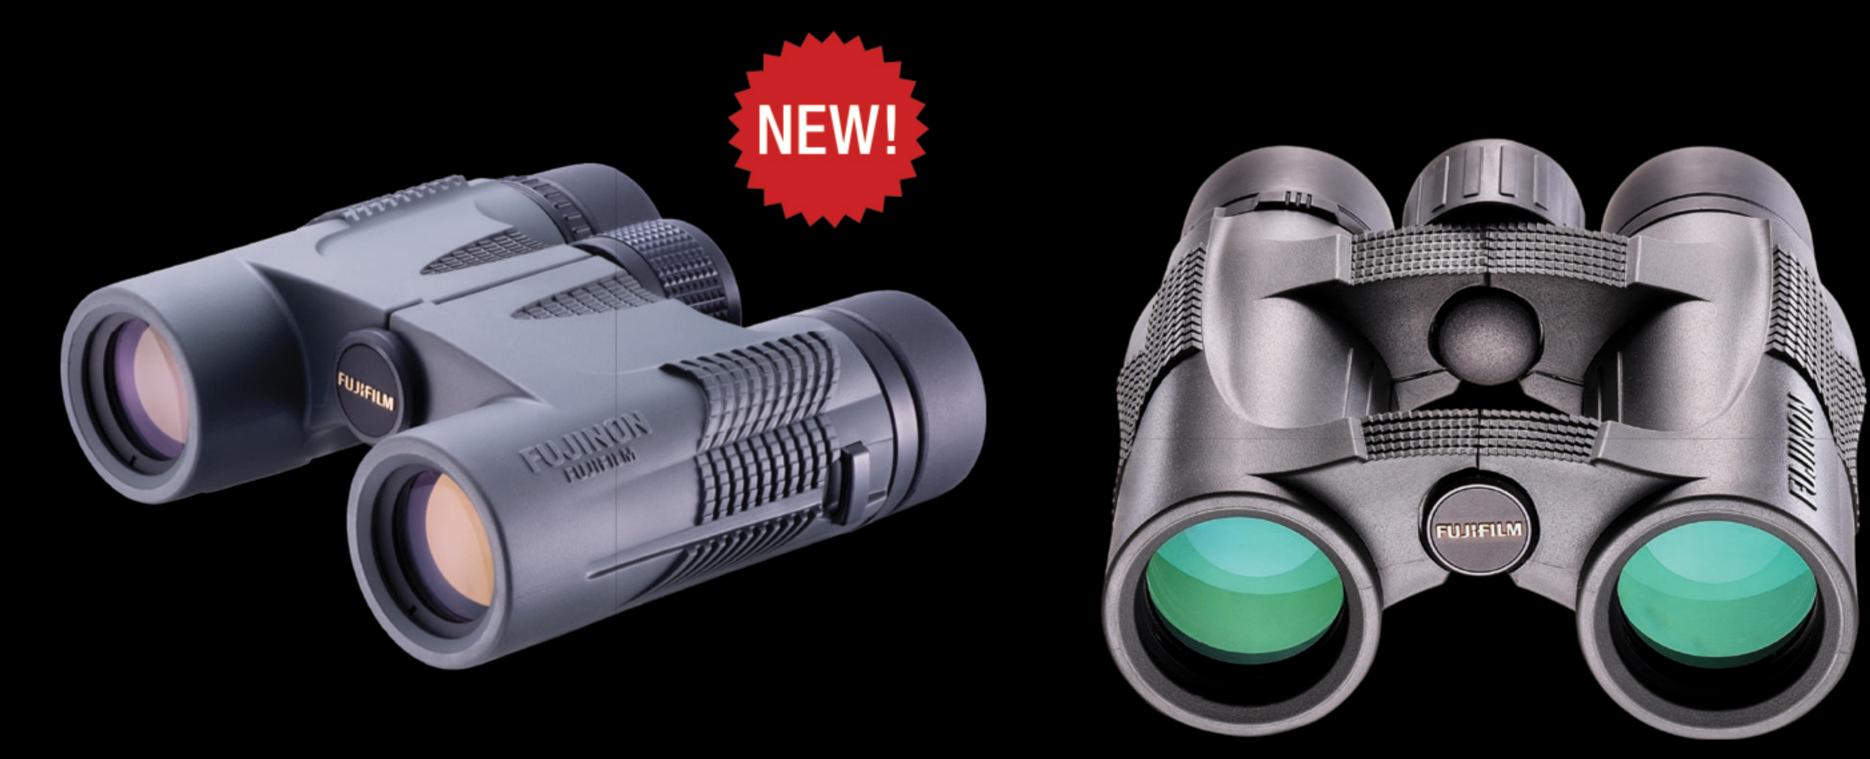

## KF SERIES

- New for 2017! Pocket size 24mm Model.
- COMPACT ROOF PRISM BODY STRUCTURE ALLOWS FOR EASY CARRYING AND TRANSPORTING.
- FULLY MULTI-COATED OPTICS ENSURE MAXIMUM LIGHT TRANSMISSION (APPLIES TO 42MM, 32MM & 24MM MODELS ONLY).

## Phase correction-coated prisms enhance resolution and contrast

(applies to 42mm, 32mm & 24mm models only).

- Precise center focus feature makes it possible to bring details into sharp focus with just a movement of the finger.
- Impact resistant, high-quality aluminum housing and O-Ring Sealed Construction Allows for Use in Adverse Weather Conditions.