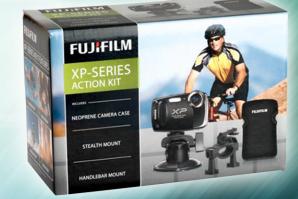

## FUJIFILM FINEPRIX XP80 SHOW SPECIAL

15m / 50ft WATER PROOF 175m / 58ft SHOCK PROOF WIFI

IPI MEMBERS WHO PURCHASE A FUJIFILM FINEPIX XP80 DIGITAL CAMERA WILL RECIEVE A FREE XP SERIES ACTION KIT -\$59.99

15m / 50ft WATER PROOF

15m / 50ft WATER PROOF 1.75m / 5.8ft SHOCK PROOF

FUJ:FILM Value from Innovation

Value Kit Inludes: Stealth Mount, Handlebar Mount & Neoprene Camera Case.