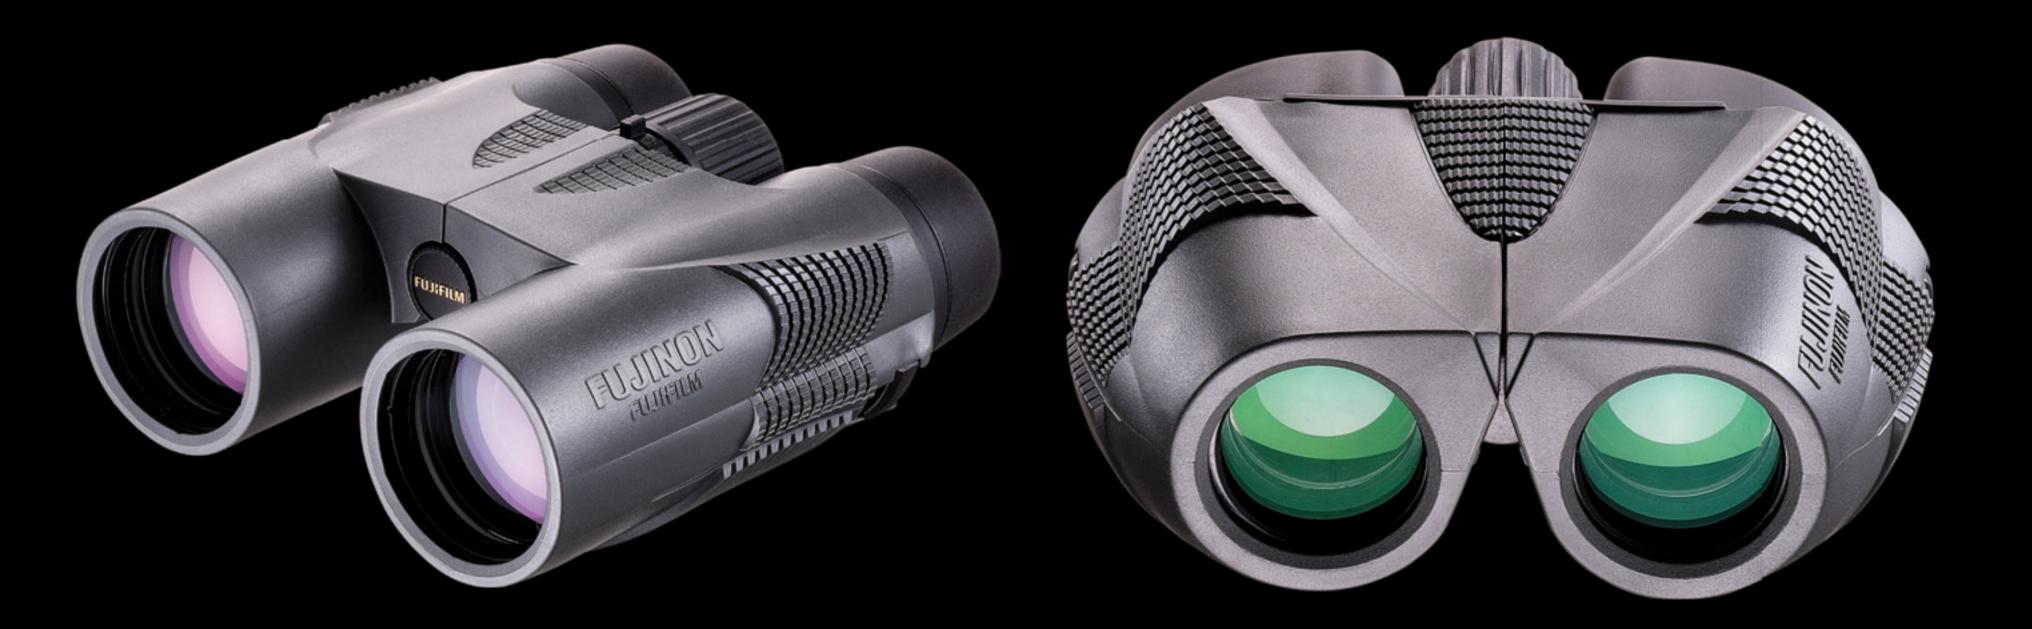

## KF SERIES

- New for 2017! Pocket size 24mm Model.
- COMPACT ROOF PRISM BODY STRUCTURE ALLOWS FOR EASY CARRYING AND TRANSPORTING.
- FULLY MULTI-COATED OPTICS ENSURE MAXIMUM LIGHT TRANSMISSION (APPLIES TO 42MM, 32MM & 24MM MODELS ONLY).

## Phase correction-coated prisms enhance resolution and contrast

(applies to 42mm, 32mm & 24mm models only).

- Precise center focus feature makes it possible to bring details into sharp focus with just a movement of the finger.
- Impact resistant, high-quality aluminum housing and O-Ring Sealed Construction Allows for Use in Adverse Weather Conditions.